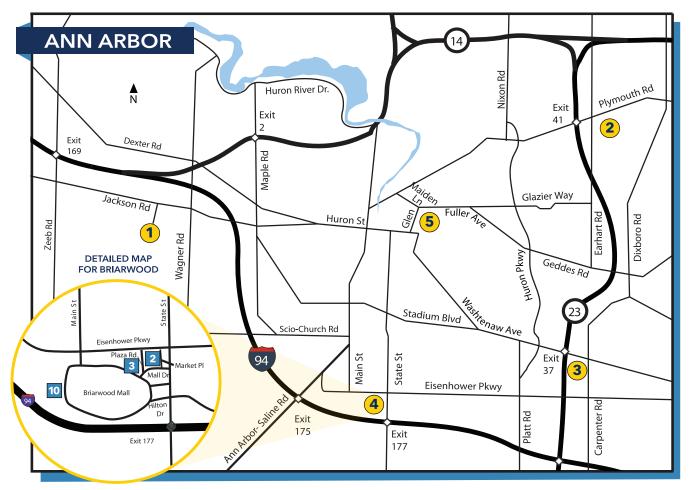

Test results are available from your physician or the Michigan Medicine patient portal at https://www.myuofmhealth.org

1 WEST ANN ARBOR HEALTH CENTER

380 Parkland Plaza, Suite 130 Ann Arbor, MI 48103

**Ph:** 734.232.9720 **Fax:** 734.232.9772

 Mon-Th
 7am - 7pm

 Fri
 7am - 5pm

 Sat
 8am - Noon

2 EAST ANN ARBOR HEALTH CENTER

4260 Plymouth Rd., Ann Arbor, MI 48109 **Ph:** 734.647.5685 **Fax:** 734.647.6457

Mon-Th 7am - 7:30pm Fri 7am - 5:30pm Sat 8am - 12:30pm

3 CARPENTER ROAD (Ann Arbor/Ypsi)

Packard Health Center 2650 Carpenter Rd., Ann Arbor, MI 48108 **Ph:** 734.998.0725 **Fax:** 734.998.0726

Mon-Fri 8am - 5:00pm

4 BRIARWOOD HEALTH CENTERS

Building 2 400 E. Eisenhower, Suite B. Ann Arbor, MI 48108

**Ph:** 734.998.4413 **Fax:** 734.647.3718 Mon- Fri 8am - 3:30pm

Building 3 375 Briarwood Circle Ann Arbor, MI 48108

**Ph:** 734.998.0284 **Fax:** 734.998.6502 Mon-Fri 7am - 2:30pm

(Closed 1st Tuesday of each month 8am - 10:30am)

Building 10

1801 Briarwood Circle Ann Arbor, MI 48108

Ph: 734.913.0167 Fax: 734.998.4489

Mon-Fri 9:30am - 5:00pm Sat 8:00am - Noon (Closed 2nd Wednesday of each month 8am - 1pm) MAIN MEDICAL CAMPUS 1500 E. Medical Drive, Ann Arbor, MI