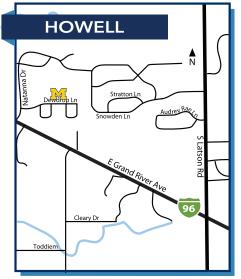

SALINE HEALTH CENTER

700 Woodland Dr E

Saline, MI 48176

Silver Maples Dr.

Old US Hig

DEXTER HEALTH CENTER 7300 Dexter-Ann Arbor Rd Dexter, MI 48130

**TEMPORARILY CLOSED** 

HOWELL HEALTH CENTER 3399 E Grand River Ave Howell, MI 48843