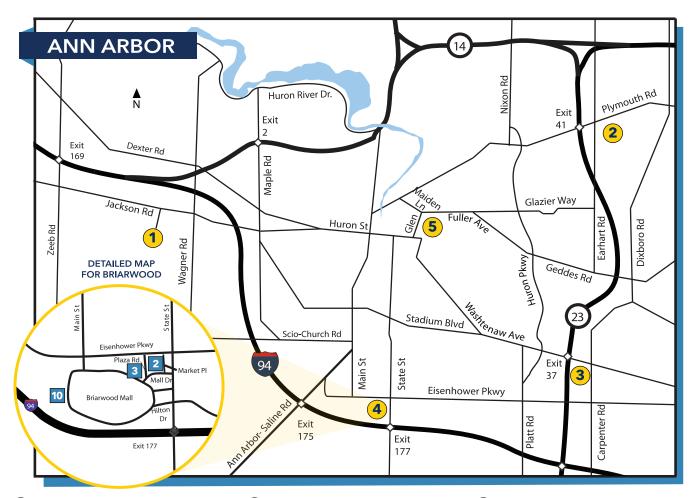

#### WEST ANN ARBOR HEALTH CENTER 380 Parkland Plaza, Suite 130

Ann Arbor, MI 48103

Ph: 734.232.9720 Fax: 734.232.9772

| Mon-Th | 7am - 7pm  |
|--------|------------|
| Fri    | 7am - 5pm  |
| Sat    | 8am - Noon |

 EAST ANN ARBOR HEALTH CENTER 4260 Plymouth Rd., Ann Arbor, MI 48109
 Ph: 734.647.5685 Fax: 734.647.6457

| Mon-Th | 7am - 7:30pm  |
|--------|---------------|
| Fri    | 7am - 5:30pm  |
| Sat    | 8am - 12:30pm |
|        |               |

## **4** BRIARWOOD HEALTH CENTERS

Building 2 400 E. Eisenhower, Suite B. Ann Arbor, MI 48108

**Ph:** 734.998.4413 **Fax:** 734.647.3718

Mon- Fri 8am - 3:30pm

Building 3

375 Briarwood Circle Ann Arbor, MI 48108

Ph: 734.998.0284 Fax: 734.998.6502

Mon-Fri 7am - 2:30pm

(Closed 1st Tuesday of each month 8am - 10:30am)

#### Building 10 1801 Briarwood Circle Ann Arbor, MI 48108

Ph: 734.913.0167 Fax: 734.998.4489

Mon-Fri9:30am - 5:00pmSat8:00am - Noon(Closed 2nd Wednesday of each month 8am - 1pm)