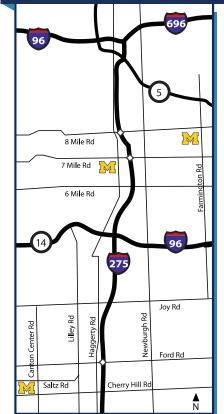

# **CANTON • LIVONIA • NORTHVILLE**

LIVONIA HEALTH CENTER 20321 Farmington Rd Livonia, MI 48152

P: 248.473.4350 F: 248.888.1390

Mon - Fri 8am - 3:30pm

### NORTHVILLE HEALTH CENTER

39901 Traditions Dr Northville, MI 48168 (at 7 Mile & Haggerty)

P: 248-305-4640 F: 248-305-4642

Mon – Th 7am - 6:30pm Fri . 7am - 5pm Sat 8am - Noon (Starting 3/5/22) 8:30am-12:30pm

## CANTON HEALTH CENTER

1051 North Canton Center Rd Canton, MI 48187

**P:** 734.844.5280 F: 734.844.5288

| Mon - Th | 7am - 7:30pm |
|----------|--------------|
| Fri      | 7am - 5pm    |
| Sat      | 8am – Noon   |