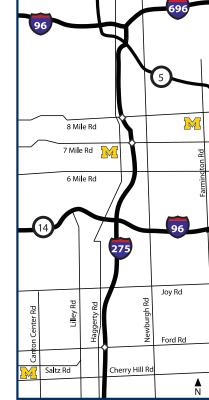

# CANTON • LIVONIA • NORTHVILLE

**LIVONIA HEALTH CENTER** 20321 Farmington Rd Livonia, MI 48152

#### NORTHVILLE HEALTH CENTER

39901 Traditions Dr Northville, MI 48168 (at 7 Mile & Haggerty)

**P:** 248-305-4640 **F:** 248-305-4642

 Mon - Th
 7am - 6:30pm

 Fri
 7am - 5pm

 Sat
 8am - Noon

 (Starting 3/5/22) 8:30am-12:30pm

#### CANTON HEALTH CENTER

1051 North Canton Center Rd Canton, MI 48187

**P:** 734.844.5280 **F:** 734.844.5288

| Mon - Th | 7am - 7:30pm |
|----------|--------------|
| Fri      | 7am - 5pm    |
| Sat      | 8am – Noon   |