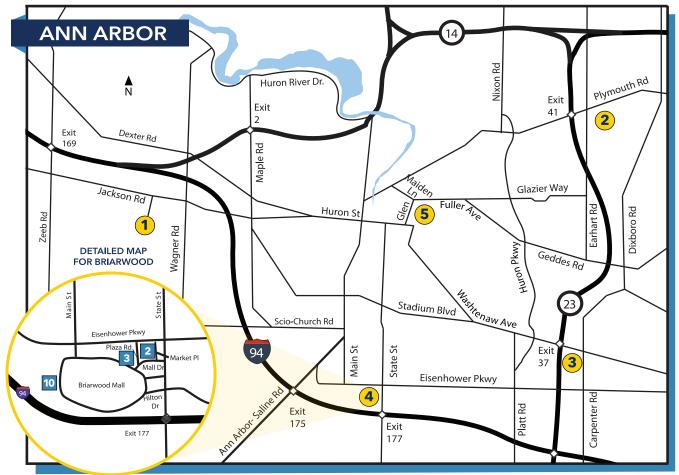

# LABORATORY PATIENT SERVICE CENTERS

Patient Service Centers offer adult and pediatric laboratory services, such as urine, blood specimen collection.

No appointment necessary, please call ahead to schedule glucose tolerance testing.

Results can be found by calling your physician or visit https://www.myuofmhealth.org

WEST ANN ARBOR HEALTH CENTER 380 Parkland Plaza, Suite 130 Ann Arbor, MI 48103

**Ph:** 734.232.9720 **Fax:** 734.232.9772

| Mon-Th | 7am - 7pm  |
|--------|------------|
| Fri    | 7am - 5pm  |
| Sat    | 8am - Noon |

 2 EAST ANN ARBOR HEALTH CENTER 4260 Plymouth Rd., Ann Arbor, MI 48109
 Ph: 734.647.5685 Fax: 734.647.6457

| Mon-Th | 7am - 7:30pm  |
|--------|---------------|
| Fri    | 7am - 5:30pm  |
| Sat    | 8am - 12:30pm |

# CARPENTER ROAD (Ann Arbor/Ypsi)

 Packard Health Center

 2650 Carpenter Rd., Ann Arbor, MI 48108

 Ph: 734.998.0725
 Fax: 734.998.0726

 Mon-Fri
 8am - 5:00pm

# **4** BRIARWOOD HEALTH CENTERS

**Building** 2 400 E. Eisenhower, Suite B. Ann Arbor, MI 48108

Ph: 734.998.4413 Fax: 734.647.3718

Mon- Fri 8am - 3:30pm

Building 3 375 Briarwood Circle Ann Arbor, MI 48108

Ph: 734.998.0284 Fax: 734.998.6502

Mon-Fri 7am - 2:30pm (Closed 1st Tuesday of each month 8am - 10:30am)

Building 10 1801 Briarwood Circle Ann Arbor, MI 48108

**Ph:** 734.913.0167 **Fax:** 734.998.4489

Mon-Fri9:30am - 5:00pmSat8:00am - Noon(Closed 2nd Wednesday of each month 8am - 1pm)

# 5 MAIN MEDICAL CAMPUS 1500 E. Medical Drive, Ann Arbor, MI

Cardiovascular Center, Fl. 3, Recep. A Ph: 734.232.5111 Fax: 734.232.5130 Mon-Fri 7am - 3pm