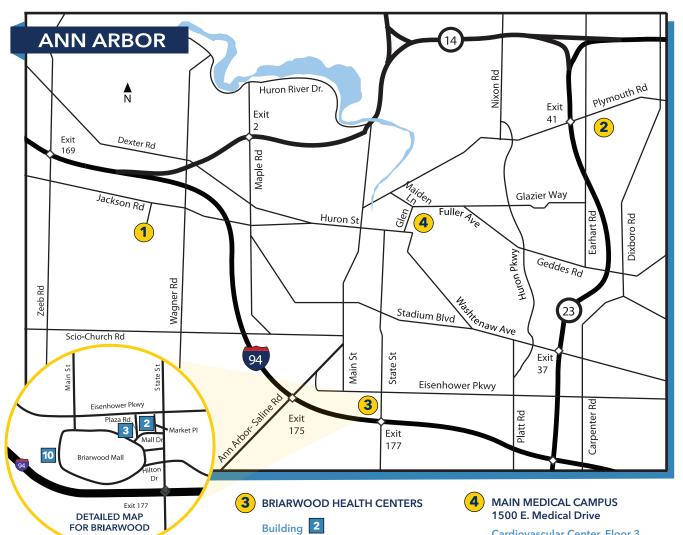

Mon-Th 7am - 7:30pm Fri 7am - 5:30pm Sat 8am - 12:30pm 400 E. Eisenhower, Suite B

Ph: 734.998.4413 Fax: 734.647.3718 Mon-Fri 8am - 3:30pm

Building 3 375 Briarwood Circle

Ph: 734.998.0284 Fax: 734.998.6502

Mon-Fri 7am - 2:30pm

(Closed 1st Tuesday of each month 8am - 10:30am)

**Building** 10

1801 Briarwood Circle

Ph: 734.913.0167 Fax: 734.998.4489 Mon-Fri 9:30am - 5:00pm 8:00am - Noon Sat

(Closed 2nd Wednesday of each month 8am - 1pm)

Cardiovascular Center, Floor 3, Reception A

**Ph:** 734.232.5111 **Fax:** 734.232.5130 Mon-Fri 7am - 6pm

Children's & Women's Hospital, Floor 2, Reception B

Ph: 734-232-5672 Fax: 734.232.5682 7am - 6pm

Cancer Center, Floor B2, Reception E