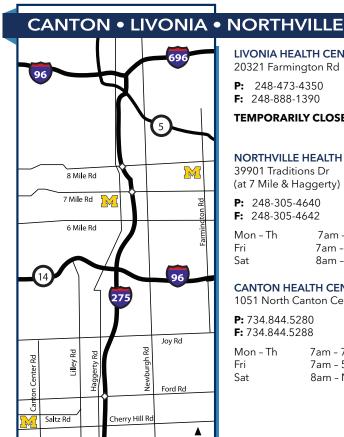

#### LIVONIA HEALTH CENTER

20321 Farmington Rd

**P:** 248-473-4350 **F:** 248-888-1390

**TEMPORARILY CLOSED** 

#### NORTHVILLE HEALTH CENTER

39901 Traditions Dr (at 7 Mile & Haggerty)

P: 248-305-4640 F: 248-305-4642

7am - 6:30pm Mon - Th Fri 7am - 5pm 8am - Noon Sat

#### **CANTON HEALTH CENTER**

1051 North Canton Center Rd

**P:** 734.844.5280 F: 734.844.5288

 $\mathsf{Mon}\,\text{-}\,\mathsf{Th}$ 7am - 7:30pm 7am - 5pm Fri Sat 8am - Noon