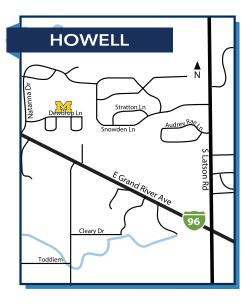

### YPSILANTI HEALTH CENTER

200 Arnet St (entry drive off Davis St)

**P:** 734.544.3277 **F:** 734.544.3272

Mon - Fri 9am - 5pm

HOWELL HEALTH CENTER 3399 E Grand River Ave

**P:** 517.338.2058 **F:** 517.540.0203

Mon - Fri 8am - 3:30pm BY APPOINTMENT ONLY