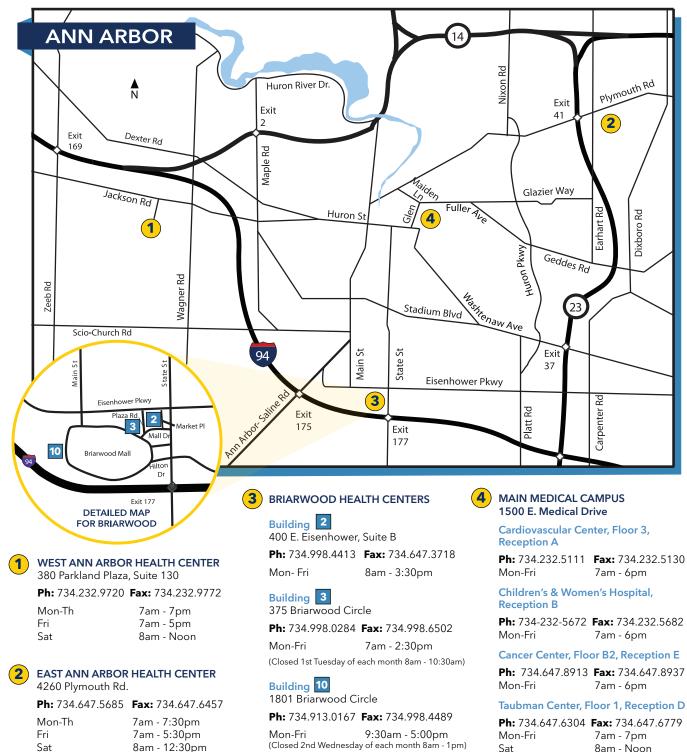

## MLABS BLOOD DRAWING LOCATIONS

MLabs offers adult and pediatric blood drawing services through Michigan Medicine. No appointment is necessary for routine services except for the Howell Health Center location; please call ahead to schedule glucose tolerance testing. Hours are subject to change without notice. Please do not contact the specimen collection facility or blood drawing station for test result information.

Questions? 800.862.7284 or mlabs.umich.edu

Taubman Center, Floor 2, Reception H