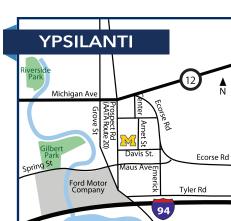

### YPSILANTI HEALTH CENTER

200 Arnet St (entry drive off Davis St)

**P:** 734.544.3277 **F:** 734.544.3272

Mon - Fri 9am - 5pm

HOWELL HEALTH CENTER 3399 E Grand River Ave

**P:** 517.338.2058 **F:** 517.540.0203