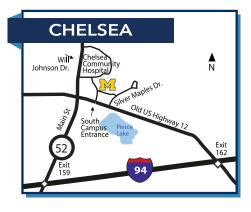

### CHELSEA HEALTH

| <b>CENTER</b><br>14700 E. Old              | d U.S. 12                  |
|--------------------------------------------|----------------------------|
| <b>P:</b> 734.475.4<br><b>F:</b> 734.433.4 |                            |
| Mon - Fri<br>Sat                           | 8am - 3:30pm<br>8am - Noon |