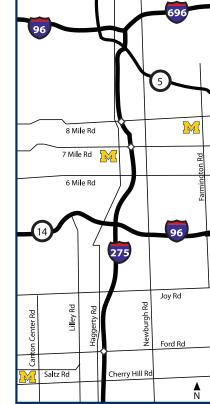

# CANTON • LIVONIA • NORTHVILLE

### LIVONIA HEALTH CENTER 20321 Farmington Rd

**P:** 248-473-4350

**F:** 248-888-1390

Mon-Fri 8am - 3:30pm

### NORTHVILLE HEALTH CENTER

39901 Traditions Dr (at 7 Mile & Haggerty)

**P:** 248-305-4640 **F:** 248-305-4642

Mon - Th 7am - 6:30pm Fri 7am - 5pm Sat 8am - Noon

### CANTON HEALTH CENTER

1051 North Canton Center Rd

**P:** 734.844.5280 **F:** 734.844.5288

| Mon - Th 7am - 7:30pi |  |
|-----------------------|--|
| Fri 7am - 5pm         |  |
| Sat 8am - Noon        |  |