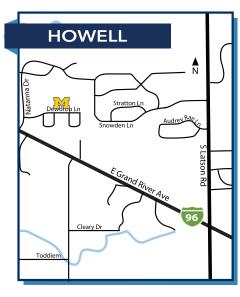

### YPSILANTI HEALTH CENTER 200 Arnet St

200 Arnet St (entry drive off Davis St)

**P:** 734.544.3277 **F:** 734.544.3272

Mon - Fri 8am - 5pm

HOWELL HEALTH CENTER 3399 E Grand River Ave

**P:** 517.338.2058

**F:** 517.540.0203

Mon - Fri 8am - 3:30pm BY APPOINTMENT ONLY