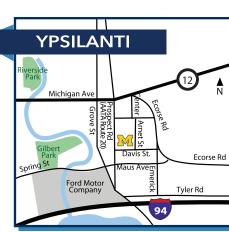

### YPSILANTI HEALTH CENTER 200 Arnet St

200 Arnet St (entry drive off Davis St)

**P:** 734.544.3277 **F:** 734.544.3272

Mon - Fri 8am - 5pm

HOWELL HEALTH CENTER 3399 E Grand River Ave

**P:** 517.338.2058

**F:** 517.540.0203