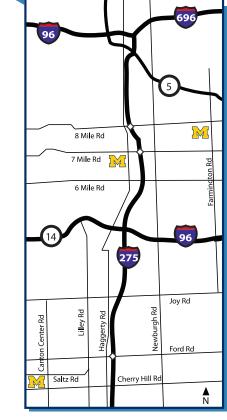

# CANTON • LIVONIA • NORTHVILLE

LIVONIA HEALTH CENTER 20321 Farmington Rd

**P:** 248-473-4350 **F:** 248-888-1390 Mon-Fri 8am - 3:30pm

## NORTHVILLE HEALTH CENTER

39901 Traditions Dr (at 7 Mile & Haggerty)

**P:** 248-305-4640 **F:** 248-305-4642

Mon - Th 7am - 6:30pm Fri 7am - 5pm Sat 8am - Noon

8am - Noon

#### CANTON HEALTH CENTER 1051 North Canton Center Rd

**P:** 734.844.5280 **F:** 734.844.5288

| Mon - Th | 7am - 7:30pm |
|----------|--------------|
| Fri      | 7am - 5pm    |
| Sat      | 8am - Noon   |
|          |              |