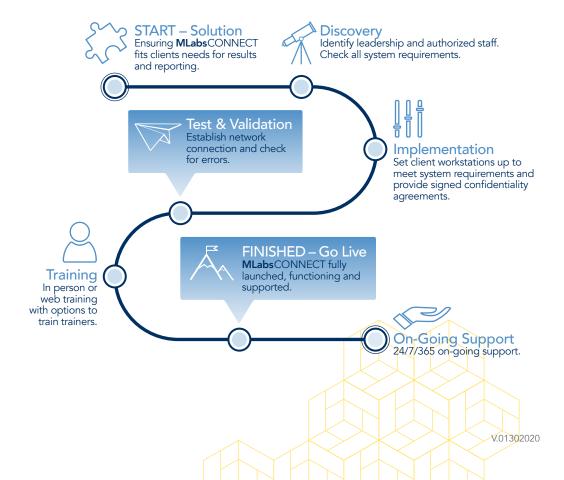

Available to print or save as electronic PDF's
- Result notes box permits the user to copy and paste with clean formatting
- Customized search reporting criteria
- One-click batch result printing
- Graphed clinical results for patient education and progress

#### **REPORT OPTIONS**

- Clinical reports
- Molecular reports
- Consultation reports

#### **RESULT NOTIFICATIONS**

- Abnormal results color coded and flagged
- Email notifications of new results

## Benefits:



MLabsCONNECT Offers 24/7/365 Access



Confidential, Safe and Secure / HIPAA Compliant



Print Batch Reports / On-Demand Printing



Web-based Application – Access Anytime, Anywhere



Free Access to All of our Clients



Manage and Build Complex Reports



### **MLabs**CONNECT

#### GETTING STARTED: 2-3 WEEK TIME FRAME