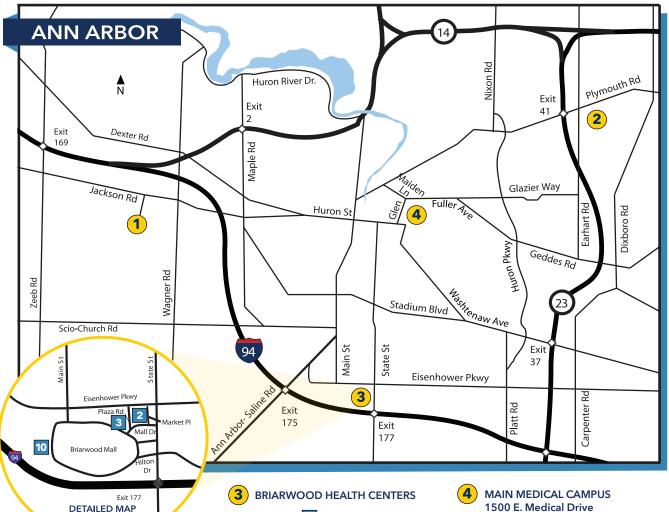

#### **BRIGHTON HEALTH** CENTER

8001 Challis Road

**P:** 810.494.2649 **F:** 810.494.2645

Mon - Th 7am - 7pm Fri 7am - 5pm Sat 8am - Noon

### **BRIGHTON CENTER FOR SPECIALTY CARE**

7500 Challis Road

**P:** 810.263.4087 F: 810.263.4090

Mon - Fri 7am - 6pm Sat **CLOSED** 